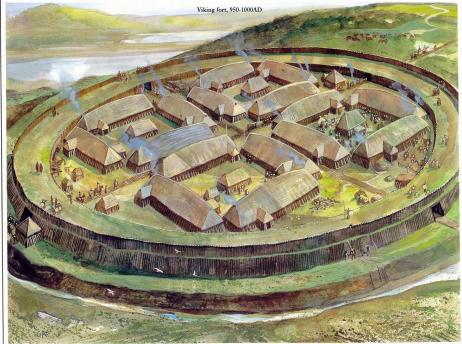

## Viking Trelleborg-Type fortress

Viking Trelleborg-Type fortresses are a type of circular fort of a special design. They were built in Scandinavia in the Viking Age.

They are also known simply as Trelleborgs. All Trelleborgs have a strictly circular shape with roads and gates pointing in the four cardinal directions.

## Trelleborg Project

We would like you to design and make your own Viking Trelleborg.

You can make your Viking fortress out of any materials of your choice that you have at home. This might be cardboard (toilet roll tubes work well), lego, pipe cleaners or play-doh. You can be as creative and imaginative as you like. Try and make your Trelleborg stand up on it's own!