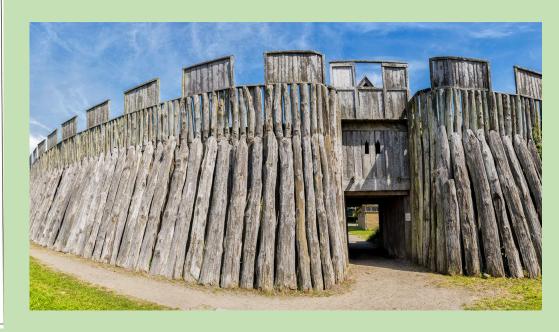

## Viking Trelleborg-Type fortress

Viking Trelleborg-Type fortresses are a type of circular fort of a special design. They were built in Scandinavia in the Viking Age.

They are also known simply as Trelleborgs. All Trelleborgs have a strictly circular shape with roads and gates pointing in the four cardinal directions.

## Trelleborg Project

We would like you to design and make your own Viking Trelleborg.

You can make your Viking fortress out of any materials of your choice that you have at home. This might be cardboard (toilet roll tubes work well), lego, pipe cleaners or play-doh. You can be as creative and imaginative as you like. Try and make your Trelleborg stand up on it's own!