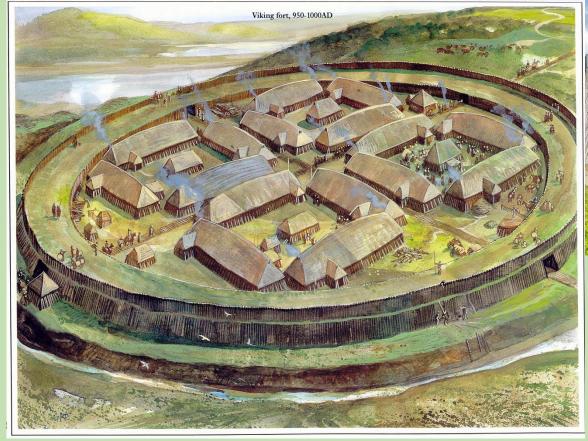

## Viking Trelleborg-Type fortress

Viking Trelleborg-Type fortresses are a type of circular fort of a special design. They were built in Scandinavia in the Viking Age.

They are also known simply as Trelleborgs. All Trelleborgs have a strictly circular shape with roads and gates pointing in the four cardinal directions.