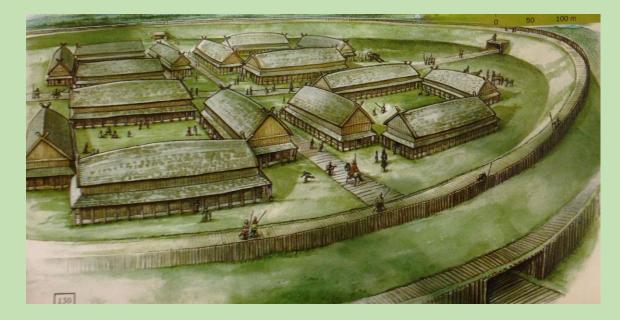

## Viking Trelleborg-Type fortress

Viking Trelleborg-Type fortresses are a type of circular fort of a special design. They were built in Scandinavia in the Viking Age.

They are also known simply as Trelleborgs. All Trelleborgs have a strictly circular shape with roads and gates pointing in the four cardinal directions.