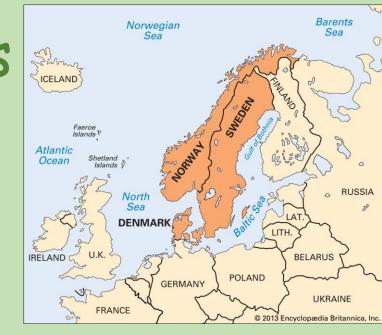

## Viking Trelleborg-Type fortress

Viking Trelleborg-Type fortresses are a type of circular fort of a special design. They were built in Scandinavia in the Viking Age.

They are also known simply as Trelleborgs. All Trelleborgs have a strictly circular shape with roads and gates pointing in the four cardinal directions.