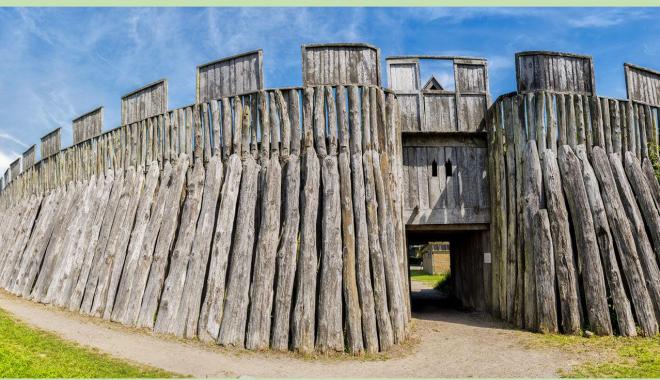

## Viking Trelleborg-Type fortress

Viking Trelleborg-Type fortresses are a type of circular fort of a special design. They were built in Scandinavia in the Viking Age.

They are also known simply as Trelleborgs. All Trelleborgs have a strictly circular shape with roads and gates pointing in the four cardinal directions.