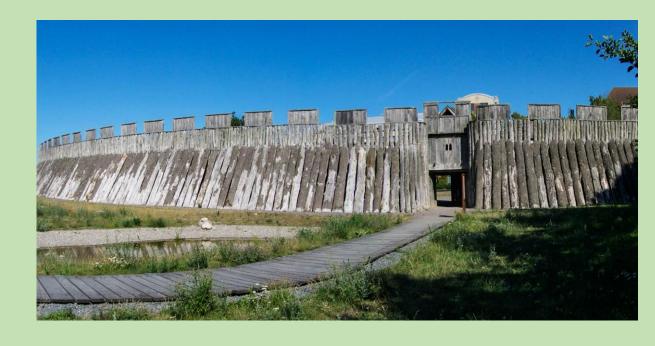

## Viking Trelleborg-Type fortress

Viking Trelleborg-Type fortresses are a type of circular fort of a special design. They were built in Scandinavia in the Viking Age.

They are also known simply as Trelleborgs. All Trelleborgs have a strictly circular shape with roads and gates pointing in the four cardinal directions.