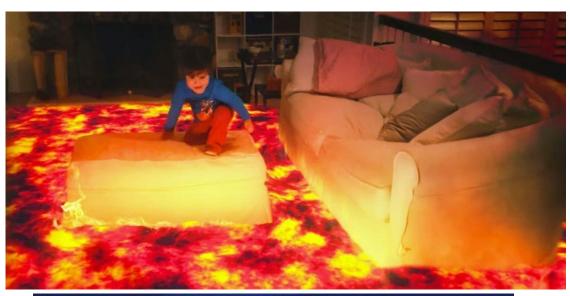

### Floor Is Lava

### What To Use

- Cushions/Pillows
- Sofa
- Blankets
- And anything that will be suitable to jump on but not slippery

## **How To Play!**

Firstly, put the items down in a large area (so you might have to go outside on a dry sunny day) widely spaced out but not too far so you can't reach it.

Then, pretend there is lava all around you and you can't die (fall off.) If you do fall off, go back to the start.