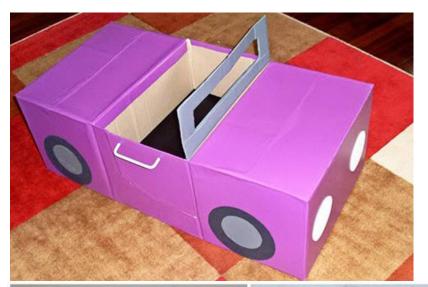

ay!**

Firstly, put the items down in a large area (so you might have to go outside on a dry sunny day) widely spaced out but not too far so you can't reach it.

Then, pretend there is lava all around you and you can't die (fall off.) If you do fall off, go back to the start.

Once you -and whoever is playing- have completed it at least once, time each other and see who is faster! If no-one is playing with you, time yourself by putting the timer at the end and try to beat your record speed. To start you off, try to beat 8.54 seconds for a short one or 21.36 for a long one.

#### HAVE FUN AND STAY ACTIVE ©

## Go On A Bike Ride With Your Family!





## Design Or Build Your Dream Room!



On a piece of paper!
On Mine Craft!



Here are some ideas:





### Make Something Out Of Cardboard!











# Make A Paper Aeroplane!



Maybe hold a competition and see whose travels furthest!