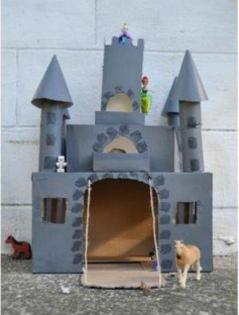

Firstly, put the items down in a large area (so you might have to go outside on a dry sunny day) widely spaced out but not too far so you can't reach it.

Then, pretend there is lava all around you and you can't die (fall off.) If you do fall off, go back to the start.

Once you -and whoever is playing- have completed it at least once, time each other and see who is faster! If no-one is playing with you, time yourself by putting the timer at the end and try to beat your record speed. To start you off, try to beat 8.54 seconds for a short one or 21.36 for a long one.

#### HAVE FUN AND STAY ACTIVE ©

## Go On A Bike Ride With Your Family!





## Design Or Build Your Dream Room!



On a piece of paper!
On Mine Craft!



Here are some ideas:





### Make Something Out Of Cardboard!











# Make A Paper Aeroplane!



Maybe hold a competition and see whose travels furthest!