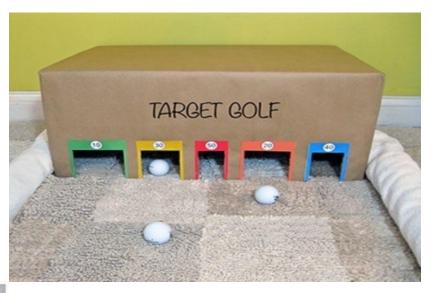

!**

Firstly, put the items down in a large area (so you might have to go outside on a dry sunny day) widely spaced out but not too far so you can't reach it.

Then, pretend there is lava all around you and you can't die (fall off.) If you do fall off, go back to the start.

Once you -and whoever is playing- have completed it at least once, time each other and see who is faster! If no-one is playing with you, time yourself by putting the timer at the end and try to beat your record speed. To start you off, try to beat 8.54 seconds for a short one or 21.36 for a long one.

#### HAVE FUN AND STAY ACTIVE ©

## Go On A Bike Ride With Your Family!





## Design Or Build Your Dream Room!



On a piece of paper!
On Mine Craft!



Here are some ideas:





### Make Something Out Of Cardboard!











# Make A Paper Aeroplane!



Maybe hold a competition and see whose travels furthest!