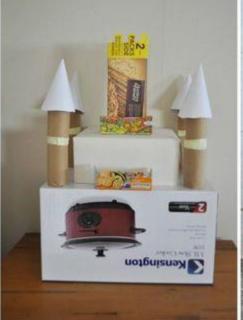

*

Firstly, put the items down in a large area (so you might have to go outside on a dry sunny day) widely spaced out but not too far so you can't reach it.

Then, pretend there is lava all around you and you can't die (fall off.) If you do fall off, go back to the start.

Once you -and whoever is playing- have completed it at least once, time each other and see who is faster! If no-one is playing with you, time yourself by putting the timer at the end and try to beat your record speed. To start you off, try to beat 8.54 seconds for a short one or 21.36 for a long one.

#### HAVE FUN AND STAY ACTIVE ©

## Go On A Bike Ride With Your Family!





## Design Or Build Your Dream Room!



On a piece of paper!
On Mine Craft!



Here are some ideas:





### Make Something Out Of Cardboard!











# Make A Paper Aeroplane!



Maybe hold a competition and see whose travels furthest!