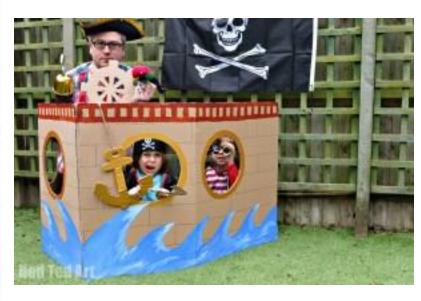

irstly, put the items down in a large area (so you might have to go outside on a dry sunny day) widely spaced out but not too far so you can't reach it.

Then, pretend there is lava all around you and you can't die (fall off.) If you do fall off, go back to the start.

Once you -and whoever is playing- have completed it at least once, time each other and see who is faster! If no-one is playing with you, time yourself by putting the timer at the end and try to beat your record speed. To start you off, try to beat 8.54 seconds for a short one or 21.36 for a long one.

#### HAVE FUN AND STAY ACTIVE ©

## Go On A Bike Ride With Your Family!





## Design Or Build Your Dream Room!



On a piece of paper!
On Mine Craft!



Here are some ideas:





### Make Something Out Of Cardboard!











# Make A Paper Aeroplane!



Maybe hold a competition and see whose travels furthest!