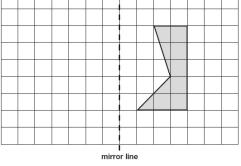

### <u>Climbing</u>

-2 What number is 1,000 less than 9,072?

**\_3** Here is a shaded shape on a square grid.

Reflect the shape in the mirror line.

Use a ruler.