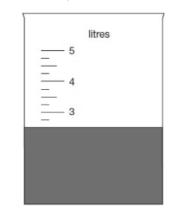

## <u>Peak</u>

5

4 Write the missing number to make this division correct.

Jack pours some dark paint into a container.

In litres, how much paint is in the container?

litres