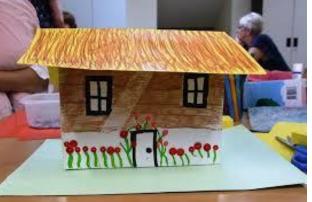

## Project – Making a model of your eco-home

Weeks beginning 22nd February and 1st March

Your task – Make a 3d model of your eco-home

- You should use recycled materials as much as you can.
- Use your knowledge of nets to help you.
- You can make an exterior and interior.
- Be as creative as you can!
- You have 2 weeks to do this, so take your time.



What materials could you use?

- Cardboard boxes
- Toilet roll and kitchen roll holders
- Egg Boxes
- Tin foil
- Lollypop sticks/ straws
- Cotton wool
- Milk bottles/ cartons
- Yoghurt pots
- Paint/ glue
- Pebbles/ leaves/ grass/ sticks
- Papier mache

## Examples

































## Interior examples





## Marking criteria

Once you have completed your project, please ask your parents to mark your project using the grid below and send some feeback to your teacher.

| Presentation /5                                               | Effort /5                                                                                    | Eco-frienliness /5                                                                                                | Total /15 |                 |
|---------------------------------------------------------------|----------------------------------------------------------------------------------------------|-------------------------------------------------------------------------------------------------------------------|--