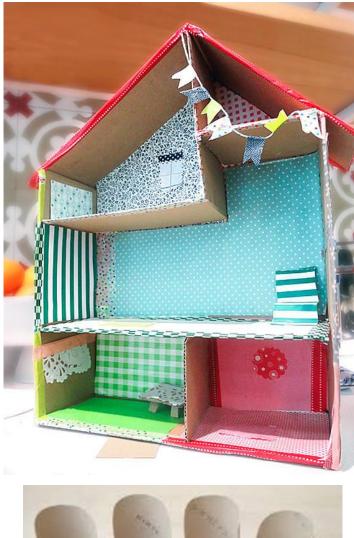

## Project – Making a model of your eco-home

Weeks beginning 22nd February and 1st March

Your task – Make a 3d model of your eco-home

- You should use recycled materials as much as you can.
- Use your knowledge of nets to help you.
- You can make an exterior and interior.
- Be as creative as you can!
- You have 2 weeks to do this, so take your time.



What materials could you use?

- Cardboard boxes
- Toilet roll and kitchen roll holders
- Egg Boxes
- Tin foil
- Lollypop sticks/ straws
- Cotton wool
- Milk bottles/ cartons
- Yoghurt pots
- Paint/ glue
- Pebbles/ leaves/ grass/ sticks
- Papier mache

## Examples

































## Interior examples





## Marking criteria

Once you have completed your project, please ask your parents to mark your project using the grid below and send some feeback to your teacher.

| Presentation /5                                               | Effort /5                                                                                    | Eco-frienliness /5                                                                                                | Total /15 |                 |
|---------------------------------------------------------------|----------------------------------------------------------------------------------------------|-------------------------------------------------------------------------------------------------------------------|-----------|-----------------|
| Is it well desi