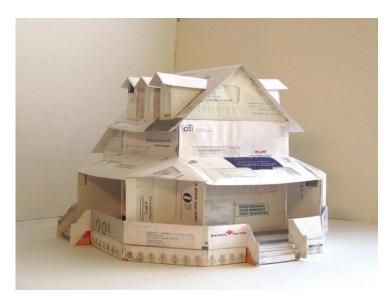

## Project – Making a model of your eco-home

Weeks beginning 22nd February and 1st March

Your task – Make a 3d model of your eco-home

- You should use recycled materials as much as you can.
- Use your knowledge of nets to help you.
- You can make an exterior and interior.
- Be as creative as you can!
- You have 2 weeks to do this, so take your time.



What materials could you use?

- Cardboard boxes
- Toilet roll and kitchen roll holders
- Egg Boxes
- Tin foil
- Lollypop sticks/ straws
- Cotton wool
- Milk bottles/ cartons
- Yoghurt pots
- Paint/ glue
- Pebbles/ leaves/ grass/ sticks
- Papier mache

## Examples

































## Interior examples





## Marking criteria

Once you have completed your project, please ask your parents to mark your project using the grid below and send some feeback to your teacher.

| Presentation /5                                               | Effort /5                                                                                    | Eco-frienliness /5                                                                                                | Total /15 |                 |
|---------------------------------------------------------------|----------------------------------------------------------------------------------------------|-------------------------------------------------------------------------------------------------------------------|----