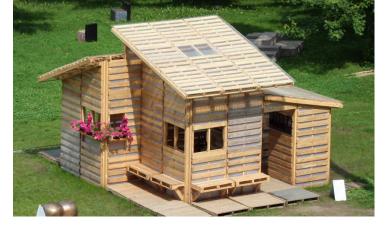

## Project – Making a model of your eco-home

Weeks beginning 22nd February and 1st March

Your task – Make a 3d model of your eco-home

- You should use recycled materials as much as you can.
- Use your knowledge of nets to help you.
- You can make an exterior and interior.
- Be as creative as you can!
- You have 2 weeks to do this, so take your time.



What materials could you use?

- Cardboard boxes
- Toilet roll and kitchen roll holders
- Egg Boxes
- Tin foil
- Lollypop sticks/ straws
- Cotton wool
- Milk bottles/ cartons
- Yoghurt pots
- Paint/ glue
- Pebbles/ leaves/ grass/ sticks
- Papier mache

## Examples

































## Interior examples





## Marking criteria

Once you have completed your project, please ask your parents to mark your project using the grid below and send some feeback to your teacher.

| Presentation /5                                               | Effort /5                                                                                    | Eco-frienliness /5                                                                                                | Total /15 |                 |
|---------------------------------------------------------------|----------------------------------------------------------------------------------------------|------------------------------------------------------------------------------------------------------------------