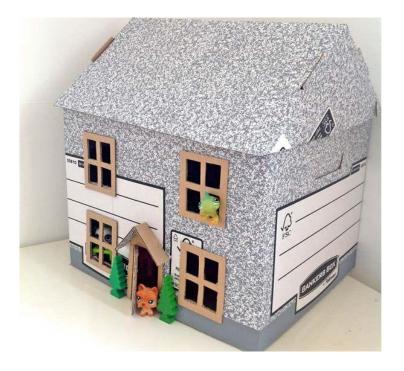

## Project – Making a model of your eco-home

Weeks beginning 22nd February and 1st March

Your task – Make a 3d model of your eco-home

- You should use recycled materials as much as you can.
- Use your knowledge of nets to help you.
- You can make an exterior and interior.
- Be as creative as you can!
- You have 2 weeks to do this, so take your time.



What materials could you use?

- Cardboard boxes
- Toilet roll and kitchen roll holders
- Egg Boxes
- Tin foil
- Lollypop sticks/ straws
- Cotton wool
- Milk bottles/ cartons
- Yoghurt pots
- Paint/ glue
- Pebbles/ leaves/ grass/ sticks
- Papier mache

## Examples

































## Interior examples





## Marking criteria

Once you have completed your project, please ask your parents to mark your project using the grid below and send some feeback to your teacher.

| Presentation /5                                               | Effort /5                                                                                    | Eco-frienliness /5                                                                                                | Total /15 |                 |
|---------------------------------------------------------------|----------------------------------------------------------------------------------------------|-------------------------------------------------------------------------------------------------------------------|------