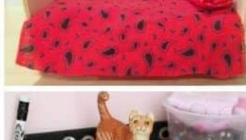

## Project – Making a model of your eco-home

Weeks beginning 22nd February and 1st March

Your task – Make a 3d model of your eco-home

- You should use recycled materials as much as you can.
- Use your knowledge of nets to help you.
- You can make an exterior and interior.
- Be as creative as you can!
- You have 2 weeks to do this, so take your time.



What materials could you use?

- Cardboard boxes
- Toilet roll and kitchen roll holders
- Egg Boxes
- Tin foil
- Lollypop sticks/ straws
- Cotton wool
- Milk bottles/ cartons
- Yoghurt pots
- Paint/ glue
- Pebbles/ leaves/ grass/ sticks
- Papier mache

## Examples

































## Interior examples





## Marking criteria

Once you have completed your project, please ask your parents to mark your project using the grid below and send some feeback to your teacher.

| Presentation /5                                               | Effort /5                                                                                    | Eco-frienliness /5                                                                                                | Total /15 |                 |
|---------------------------------------------------------------|----------------------------------------------------------------------------------------------|-------------------------------------------------------------------------------------------------------------------|-----------|--