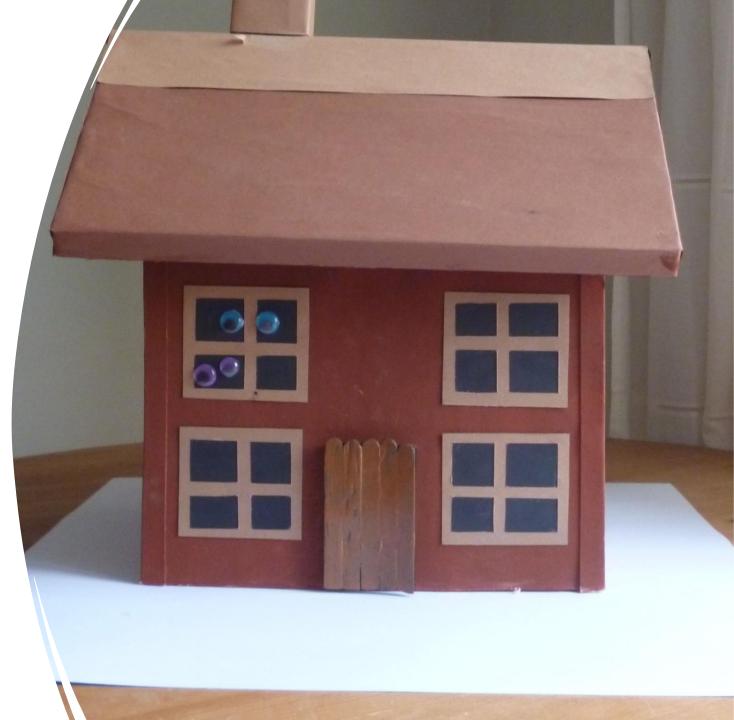

## Project – Making a model of your eco-home

Weeks beginning 22nd February and 1st March

Your task – Make a 3d model of your eco-home

- You should use recycled materials as much as you can.
- Use your knowledge of nets to help you.
- You can make an exterior and interior.
- Be as creative as you can!
- You have 2 weeks to do this, so take your time.



What materials could you use?

- Cardboard boxes
- Toilet roll and kitchen roll holders
- Egg Boxes
- Tin foil
- Lollypop sticks/ straws
- Cotton wool
- Milk bottles/ cartons
- Yoghurt pots
- Paint/ glue
- Pebbles/ leaves/ grass/ sticks
- Papier mache

## Examples

































## Interior examples





## Marking criteria

Once you have completed your project, please ask your parents to mark your project using the grid below and send some feeback to your teacher.

| Presentation /5                                               | Effort /5                                                                                    | Eco-frienliness /5                                                                                                | Total /15 |                 |
|-