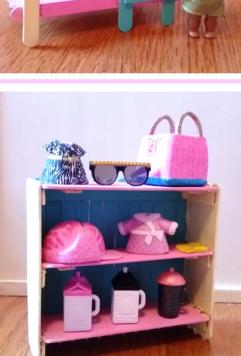

## Project – Making a model of your eco-home

Weeks beginning 22nd February and 1st March

Your task – Make a 3d model of your eco-home

- You should use recycled materials as much as you can.
- Use your knowledge of nets to help you.
- You can make an exterior and interior.
- Be as creative as you can!
- You have 2 weeks to do this, so take your time.



What materials could you use?

- Cardboard boxes
- Toilet roll and kitchen roll holders
- Egg Boxes
- Tin foil
- Lollypop sticks/ straws
- Cotton wool
- Milk bottles/ cartons
- Yoghurt pots
- Paint/ glue
- Pebbles/ leaves/ grass/ sticks
- Papier mache

## Examples

































## Interior examples





## Marking criteria

Once you have completed your project, please ask your parents to mark your project using the grid below and send some feeback to your teacher.

| Presentation /5                                               | Effort /5                                                                                    | Eco-frienliness /5                                                                                                | Total /15 |                 |
|---------------------------------------------------------------|----------------------------------------------------------------------------------------------|-------------------------------------------------------------------------------------------------------------------|-----------|-----------------|
| Is it well design