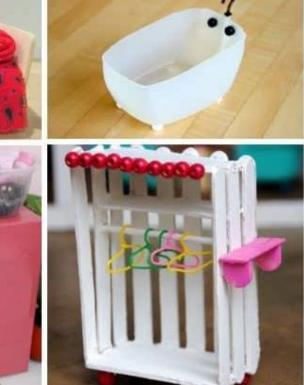

## Project – Making a model of your eco-home

Weeks beginning 22nd February and 1st March

Your task – Make a 3d model of your eco-home

- You should use recycled materials as much as you can.
- Use your knowledge of nets to help you.
- You can make an exterior and interior.
- Be as creative as you can!
- You have 2 weeks to do this, so take your time.



What materials could you use?

- Cardboard boxes
- Toilet roll and kitchen roll holders
- Egg Boxes
- Tin foil
- Lollypop sticks/ straws
- Cotton wool
- Milk bottles/ cartons
- Yoghurt pots
- Paint/ glue
- Pebbles/ leaves/ grass/ sticks
- Papier mache

## Examples

































## Interior examples





## Marking criteria

Once you have completed your project, please ask your parents to mark your project using the grid below and send some feeback to your teacher.

| Presentation /5                                               | Effort /5                                                                                    | Eco-frienliness /5                                                                                                | Total /15 |                 |
|---------------------------------------------------------------|----------------------------------------------------------------------------------------------|-------------------------------------------------------------------------------------------------------------------|----------