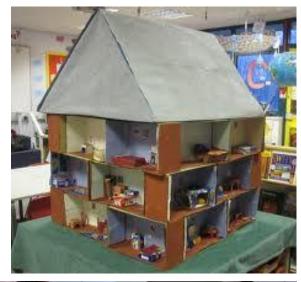

## Project – Making a model of your eco-home

Weeks beginning 22nd February and 1st March

Your task – Make a 3d model of your eco-home

- You should use recycled materials as much as you can.
- Use your knowledge of nets to help you.
- You can make an exterior and interior.
- Be as creative as you can!
- You have 2 weeks to do this, so take your time.



What materials could you use?

- Cardboard boxes
- Toilet roll and kitchen roll holders
- Egg Boxes
- Tin foil
- Lollypop sticks/ straws
- Cotton wool
- Milk bottles/ cartons
- Yoghurt pots
- Paint/ glue
- Pebbles/ leaves/ grass/ sticks
- Papier mache

## Examples

































## Interior examples





## Marking criteria

Once you have completed your project, please ask your parents to mark your project using the grid below and send some feeback to your teacher.

| Presentation /5                                               | Effort /5                                                                                    | Eco-frienliness /5                                                                                                | Total /15 |                 |
|---------------------------------------------------------------|----------------------------------------------------------------------------------------------|-------------------------------------------------------------------------------------------------------------------|