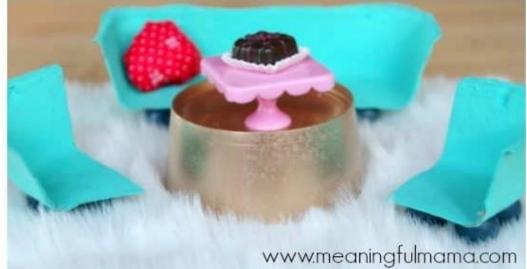

## Project – Making a model of your eco-home

Weeks beginning 22nd February and 1st March

Your task – Make a 3d model of your eco-home

- You should use recycled materials as much as you can.
- Use your knowledge of nets to help you.
- You can make an exterior and interior.
- Be as creative as you can!
- You have 2 weeks to do this, so take your time.



What materials could you use?

- Cardboard boxes
- Toilet roll and kitchen roll holders
- Egg Boxes
- Tin foil
- Lollypop sticks/ straws
- Cotton wool
- Milk bottles/ cartons
- Yoghurt pots
- Paint/ glue
- Pebbles/ leaves/ grass/ sticks
- Papier mache

## Examples

































## Interior examples





## Marking criteria

Once you have completed your project, please ask your parents to mark your project using the grid below and send some feeback to your teacher.

| Presentation /5                                               | Effort /5                                                                                    | Eco-frienliness /5                                                                                                | Total /15 |                 |
|---------------------------------------------------------------|----------------------------------------------------------------------------------------------|-------------------------------------------------------------------------------------------------------------------|--------