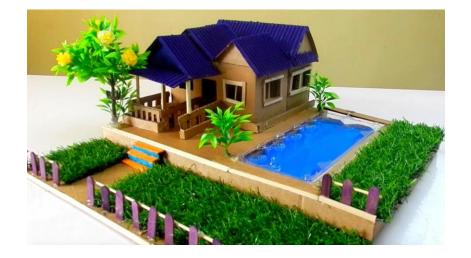

## Project – Making a model of your eco-home

Weeks beginning 22nd February and 1st March

Your task – Make a 3d model of your eco-home

- You should use recycled materials as much as you can.
- Use your knowledge of nets to help you.
- You can make an exterior and interior.
- Be as creative as you can!
- You have 2 weeks to do this, so take your time.



What materials could you use?

- Cardboard boxes
- Toilet roll and kitchen roll holders
- Egg Boxes
- Tin foil
- Lollypop sticks/ straws
- Cotton wool
- Milk bottles/ cartons
- Yoghurt pots
- Paint/ glue
- Pebbles/ leaves/ grass/ sticks
- Papier mache

## Examples

































## Interior examples





## Marking criteria

Once you have completed your project, please ask your parents to mark your project using the grid below and send some feeback to your teacher.

| Presentation /5                                               | Effort /5                                                                                    | Eco-frienliness /5                                                                                                | Total /15 |                 |
|---------------------------------------------------------------|----------------------------------------------------------------------------------------------|----------------------------------------------------------------------------------------------------------------