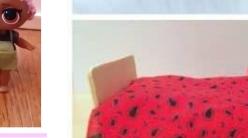

## Project – Making a model of your eco-home

Weeks beginning 22nd February and 1st March

Your task – Make a 3d model of your eco-home

- You should use recycled materials as much as you can.
- Use your knowledge of nets to help you.
- You can make an exterior and interior.
- Be as creative as you can!
- You have 2 weeks to do this, so take your time.



What materials could you use?

- Cardboard boxes
- Toilet roll and kitchen roll holders
- Egg Boxes
- Tin foil
- Lollypop sticks/ straws
- Cotton wool
- Milk bottles/ cartons
- Yoghurt pots
- Paint/ glue
- Pebbles/ leaves/ grass/ sticks
- Papier mache

## Examples

































## Interior examples





## Marking criteria

Once you have completed your project, please ask your parents to mark your project using the grid below and send some feeback to your teacher.

| Presentation /5                                               | Effort /5                                                                                    | Eco-frienliness /5                                                                                                | Total /15 |                 |
|---------------------------------------------------------------|----------------------------------------------------------------------------------------------|-------------------------------------------------------------------------------------------------------------------|-----------|------------