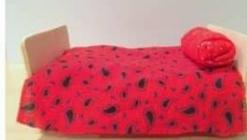

## Project – Making a model of your eco-home

Weeks beginning 22nd February and 1st March

Your task – Make a 3d model of your eco-home

- You should use recycled materials as much as you can.
- Use your knowledge of nets to help you.
- You can make an exterior and interior.
- Be as creative as you can!
- You have 2 weeks to do this, so take your time.



What materials could you use?

- Cardboard boxes
- Toilet roll and kitchen roll holders
- Egg Boxes
- Tin foil
- Lollypop sticks/ straws
- Cotton wool
- Milk bottles/ cartons
- Yoghurt pots
- Paint/ glue
- Pebbles/ leaves/ grass/ sticks
- Papier mache

## Examples

































## Interior examples





## Marking criteria

Once you have completed your project, please ask your parents to mark your project using the grid below and send some feeback to your teacher.

| Presentation /5                                               | Effort /5                                                                                    | Eco-frienliness /5                                                                                                | Total /15 |                 |
|---------------------------------------------------------------|----------------------------------------------------------------------------------------------|-------------------------------------------------------------------------------------------------------------------|-----------|