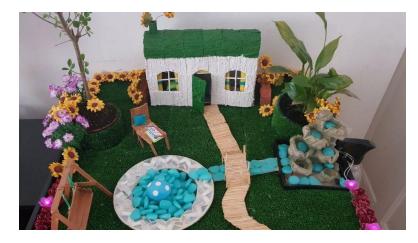

## Project – Making a model of your eco-home

Weeks beginning 22nd February and 1st March

Your task – Make a 3d model of your eco-home

- You should use recycled materials as much as you can.
- Use your knowledge of nets to help you.
- You can make an exterior and interior.
- Be as creative as you can!
- You have 2 weeks to do this, so take your time.



What materials could you use?

- Cardboard boxes
- Toilet roll and kitchen roll holders
- Egg Boxes
- Tin foil
- Lollypop sticks/ straws
- Cotton wool
- Milk bottles/ cartons
- Yoghurt pots
- Paint/ glue
- Pebbles/ leaves/ grass/ sticks
- Papier mache

## Examples

































## Interior examples





## Marking criteria

Once you have completed your project, please ask your parents to mark your project using the grid below and send some feeback to your teacher.

| Presentation /5                                               | Effort /5                                                                                    | Eco-frienliness /5                                                                                                | Total /15 |                 |
|---------------------------------------------------------------|----------------------------------------------------------------------------------------------|--------------------------------------------------------------------------------------------------------------